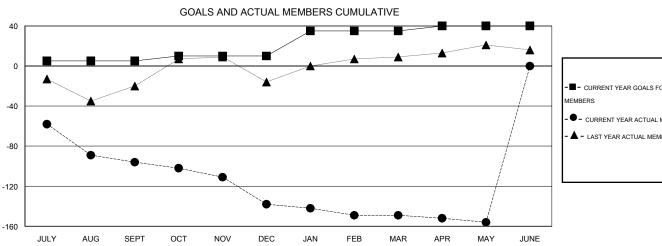

## **LOCATION PENNSYLVANIA**

 $\mathsf{GMT}\;\mathsf{CA}\;1$ 

| Clubs  RESULTS FOR 2013-2014 |                  |                     |                            |                             | Members               |                    |                            |                              |                             |
|------------------------------|------------------|---------------------|----------------------------|-----------------------------|-----------------------|--------------------|----------------------------|------------------------------|-----------------------------|
|                              |                  |                     |                            |                             | RESULTS FOR 2013-2014 |                    |                            |                              |                             |
| QUARTER                      | NEW CLUB<br>GOAL | ACTUAL NEW<br>CLUBS | ACTUAL<br>DROPPED<br>CLUBS | ACTUAL NET<br>GAIN/<br>LOSS | QUARTER               | NEW MEMBER<br>GOAL | ACTUAL TOTAL MEMBERS ADDED | ACTUAL<br>DROPPED<br>MEMBERS | ACTUAL NET<br>GAIN/<br>LOSS |
| JULY/AUG/SEPT                | 0                | 0                   | 0                          | 0                           | JULY/AUG/SEPT         | 5                  | 12                         | 108                          | -96                         |
| OCT/NOV/DEC                  | 0                | 0                   | 0                          | 0                           | OCT/NOV/DEC           | 5                  | 17                         | 59                           | -42                         |
| JAN/FEB/MAR                  | 1                | 0                   | 0                          | 0                           | JAN/FEB/MAR           | 25                 | 26                         | 37                           | -11                         |
| APR/MAY/JUNE                 | 0                | 0                   | 0                          | 0                           | APR/MAY/JUNE          | 5                  | 7                          | 14                           | -7                          |

## GOALS AND ACTUAL NEW CLUBS CUMULATIVE

| -■- CURRENT YEAR GOALS FOR NEW |
|--------------------------------|
| MEMBERS _                      |
| CURRENT YEAR ACTUAL MEMBERS .  |
| - ▲ - LAST YEAR ACTUAL MEMBERS |
|                                |
|                                |
|                                |
|                                |
|                                |
|                                |